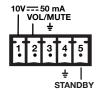

# Step 6 - Control Wiring

On the XPA 1002, XPA 1002 Plus, XPA 2001-70V, and the XPA 2001-100V models, the 3.5 mm, 5-pin captive screw remote control port (shown to the right) is used to control volume and standby mode through contact closure. Standby mode turns off all output, although the XPA is still receiving power. For detailed wiring instructions, see the User Guide.

#### **NOTES:**

- Set the volume control on the connected control device to maximum and ensure that the amplifier is not forced into standby mode via the standby pin.
- The remote control port may be labeled one of two ways (see images to the right). The wiring and function are the same, whichever way your product is labeled.